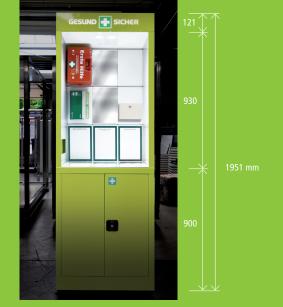

## **Basic version without lighting**

The LEMON unit is delivered pre-assembled and ready for installation. The first aid cabinet is made of sheet steel. The low centre of gravity provides the unit with stability. It can also be anchored to the floor or wall to prevent it from tipping over.

The hygienic worktop made of 6 mm toughened safety glass measures 367 x 697 mm. The most important first aid rules are clearly labelled. A side compartment provides space for the UVV manual and BG first aid book. The first aid cabinet underneath has plenty of storage space for the necessary dressing material, disinfectant, defibrillator, eye wash bottle, blood pressure monitor and other aids.