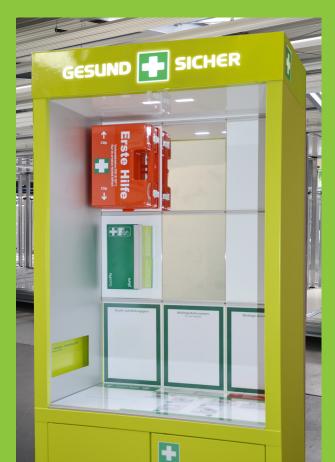

## The illuminated version

Visible from afar, the 3-sided luminous head panel signals its location. The intensive LED lights put the inscriptions, emergency texts and worktop in the right light in an energy-saving way. It has to be bright in an emergency!

In the basic version, the top panel without interior lighting is labelled with foil text. The rear panel is designed as a modular system. It is fitted with 9 interchangeable tiles in A4 format. One of these contains the sealed first aid kit in accordance with DIN 13 157C, which fulfils all legal requirements. The contents are guaranteed to last for many years and are positioned at an ergonomic height for easy access. Underneath is a tile with a plaster dispenser box with initial filling. Three further tiles are made of anti-reflective Plexiglas for inserting legal notices and safety regulations. Two further tiles are mirrors for finding foreign bodies in the eye. There is a secure box on one tile for inserting the emergency proofs. The remaining tile can be customised.

\*Illustration shows the illuminated version. Integrated components of the standard scope of delivery are a first-aid kit, plaster dispenser, mirror and secure box for inserting emergency documents.

The general terms and conditions of Meng Information Technology apply => www.meng.de