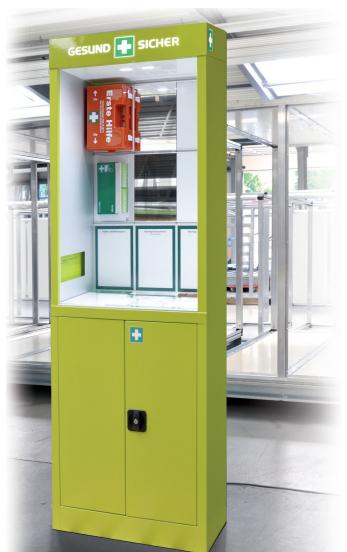

## The illuminated version

Visible from afar, the 3-sided luminous head panel signals its location. The intensive LED lights put the inscriptions, emergency texts and worktop in the right light in an energy-saving way. It has to be bright in an emergency!

In the basic version, the top panel without interior lighting is labelled with foil text. The rear panel is designed as a modular system. It is fitted with 9 interchangeable tiles in A4 format. One of these contains the sealed first aid kit in accordance with DIN 13 157C, which fulfils all legal requirements. The contents are guaranteed to last for many years and are positioned at an ergonomic height for easy access. Underneath is a tile with a plaster dispenser box with initial filling. Three further tiles are made of anti-reflective Plexiglas for inserting legal notices and safety regulations. Two further tiles are mirrors for finding foreign bodies in the eye. There is a secure box on one tile for inserting the emergency proofs. The remaining tile can be customised.

The hygienic worktop made of 6 mm toughened safety glass measures 367 x 697 mm. The most important first aid rules are clearly labelled. A side compartment provides space for the UVV manual and BG first aid book. The first aid cabinet underneath has plenty of storage space for the necessary dressing material, disinfectant, defibrillator, eye wash bottle, blood pressure monitor and other aids.

\*Illustration shows the illuminated version. Integrated components of the standard scope of delivery are a first-aid kit, plaster dispenser, mirror and secure box for inserting emergency documents.

The general terms and conditions of Meng Information Technology apply => www.meng.de