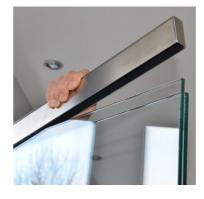

### Structure

Since free-standing glass panels are not level due to the material, the two sandwich panels are held together at the top with a stainless steel clip. To change the inserts, a patented technique is integrated in the base, with which the two glass panels are brought into a slightly open position. The insert is punched at the top edge with an office punch at a distance of 80 mm in the middle and hooked in. Fast information changes are thus possible. This technique cannot be used outdoors because of the capillary effect in weather conditions.