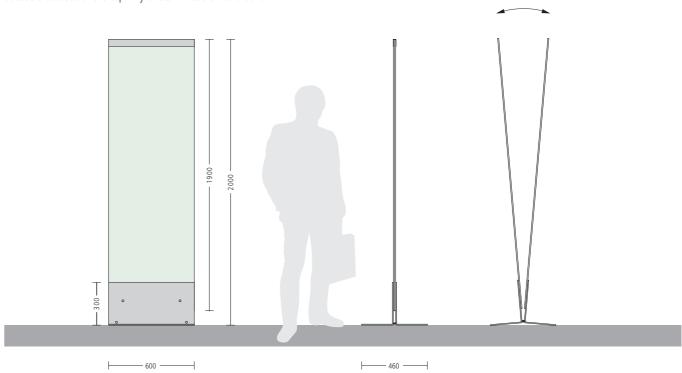

#### Dimensions

The standard 2,000 x 600 mm (H x W) dimension has established itself as a favorite. A DIN A1 poster with a width of 594 mm can be ideally inserted at eye level. Customized sizes up to a maximum of 2,000 x 850 mm (H x W) are available on request.