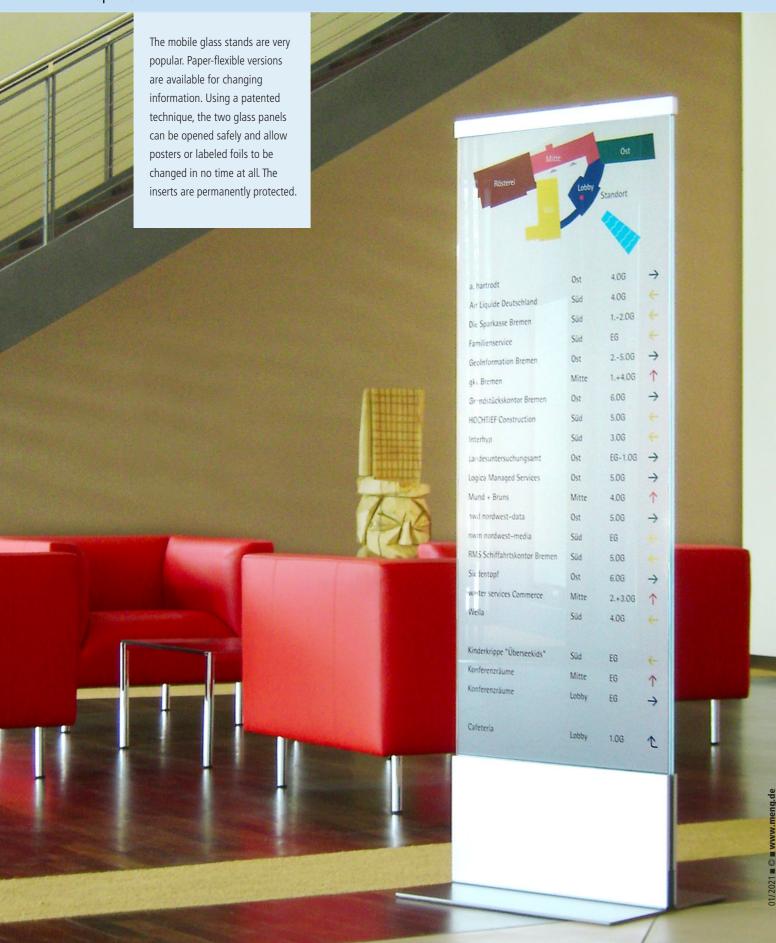

## **Transparent poster stands TMV**

**meng** signsystems

In the sandwich principle, variable inserts can be protected and changed very easily.

# **Transparent poster stands TMV**

The purist solution for posting information on foil or paper.

### Structure

Since free-standing glass panels are not level due to the material, the two sandwich panels are held together at the top with a stainless steel clip. To change the inserts, a patented technique is integrated in the base, with which the two glass panels are brought into a slightly open position. The insert is punched at the top edge with an office punch at a distance of 80 mm in the middle and hooked in. Fast information changes are thus possible. This technique cannot be used outdoors because of the capillary effect in weather conditions.

#### Dimensions

The standard 2,000 x 600 mm (H x W) dimension has established itself as a favorite. A DIN A1 poster with a width of 594 mm can be ideally inserted at eye level. Customized sizes up to a maximum of 2,000 x 850 mm (H x W) are available on request.

#### Material

The base plates made of 6 mm steel with RAL 9007 gray aluminum powder-coated surfaces provide stability, weight and tilt resistance. The underside is covered with felt to protect the floors. The two glass panels, each 8 mm thick, have faceted, ground edges and are made of tempered ESG single-pane safety glass. Alternatively, panels of white glass, with reduced green tint, can be used. This preserves the color reproduction of the posters much better. Stainless steel upgrading is also possible for the base plate.