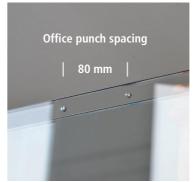

### Structure

Since free-standing glass panels are not level due to the material, the two sandwich panels are held together at the top with a stainless steel clip. To change the inserts, a patented technique is integrated in the base, with which the two glass panels are brought into a slightly open position. The insert is punched at the top edge with an office punch at a distance of 80 mm in the middle and hooked in. Fast information changes are thus possible. This technique cannot be used outdoors because of the capillary effect in weather conditions.