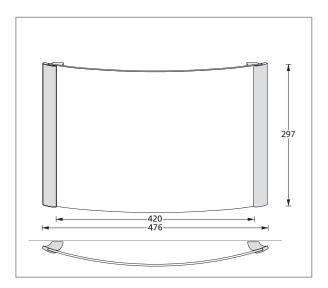

The size of the wall-mounted signposts 3042 correspond to the size DIN A3 landscape. The axis dimension is important for mounting the profiles on the wall, it indicates the distance between the wall holes. The axis dimension for signposts in the 540 module grid is 522 mm. Article number with painted profiles: SWO 3042 L