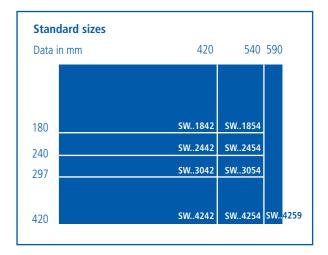

| SWO 4242 L                                          | SWO 4242 L                                                                                                                                                                                                              | SWO 4242 L                                               | SWO 4242 L                       |
|-----------------------------------------------------|-------------------------------------------------------------------------------------------------------------------------------------------------------------------------------------------------------------------------|----------------------------------------------------------|----------------------------------|
| SW stands for the<br>system sieben<br>wall signpost | SWAAluminum, lacqueredSWEStainless steelSWKAcrylic, crystal clear, transparentSWOAcrylic, white, opaque, semi-transparentSWSSandwich construction: Aluminum plate with<br>acrylic cover (only possible with 2 profiles) | <ul><li>42 Height in cm</li><li>42 Width in cm</li></ul> | S Silver anodized<br>L Lacquered |
| Article description                                 | Construction, surface material                                                                                                                                                                                          | Size                                                     | Color system profiles            |

The system sieben wall-mounted signposts are available in a variety of different dimensions. Depending on the size, they include one or two side profiles for mounting. The surface design of the signs with lettering, signs, arrows, color and graphics can be individually adapted to the customer.

The size of the wall-mounted signposts 3042 correspond to the size DIN A3 landscape. The axis dimension is important for mounting the profiles on the wall, it indicates the distance between the wall holes. The axis dimension for signposts in the 540 module grid is 522 mm. Article number with painted profiles: SWO 3042 L