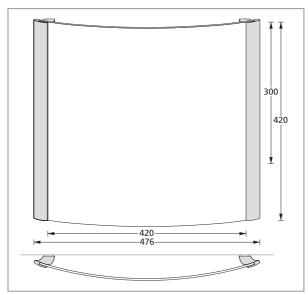

## Wall signpost with two profiles SW

Various materials with permanent lettering for lasting information.

System sieben ← Berufsberatung Kundenservice ← Ärztlicher Dienst

The stretched surfaces of the wayfinding signs in system sieben can be selected from a wide range of materials and surface variants. Matching the semi-transparent opaque films of the door signs, the signposts are available in the same material look with curved acrylic panels. A special strength are the universally applicable signposts in DIN formats. The asymmetrical signposts for DIN A4 widths have an interesting effect. These elements, which appear particularly transparent and weightless, are fixed on one side and are equipped with a floating acrylic folding spring, while the larger elements have system profiles on both sides.

The system sieben wall-mounted signposts are available in a variety of different dimensions. Depending on the size, they include one or two side profiles for mounting. The surface design of the signs with lettering, signs, arrows, color and graphics can be individually adapted to the customer.